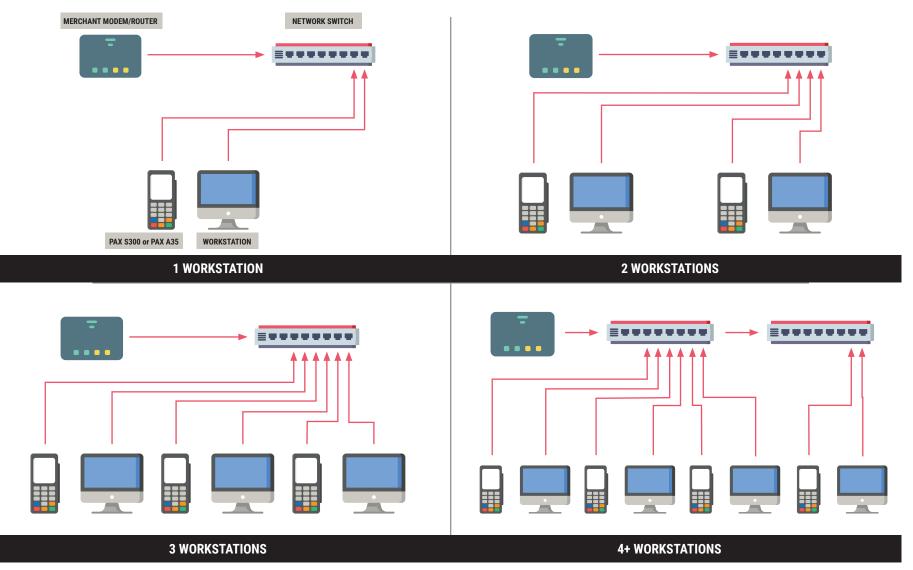

## PROCHARGE<sup>®</sup> - PROCHARGE<sup>®</sup> DESKTOP WIRING GUIDE Wired Workstation Setups

For helpful video instructions, visit: youtube.com/epidigitalchannel.

The PAX and Switch devices are included with your ProCharge® Desktop order. You should already have a Cable Modern from your local Internet Service Provider (ISP). Workstations already in use must be a Windows 10, 64-bit computer or MACOS12 (Monterey).