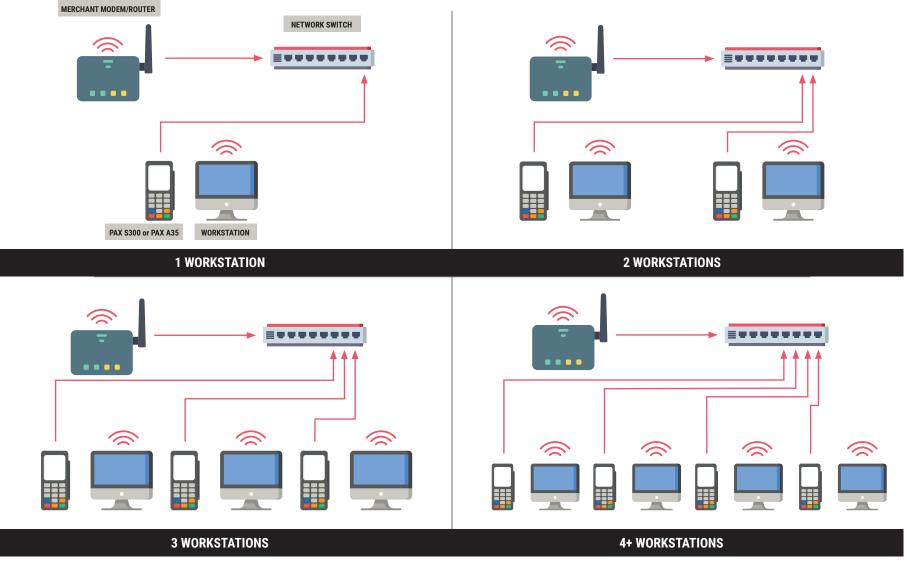

## **PROCHARGE® DESKTOP WIRING GUIDE**

Wireless Workstation Setups

For helpful video instructions, visit: youtube.com/epidigitalchannel.

The PAX and Switch devices are included with your ProCharge® Desktop order. You should already have a Cable Modem from your local Internet Service Provider (ISP). Workstations already in use must be a Windows 10, 64-bit computer or MACOS12 (Monterey).